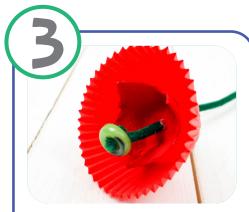

Paint your egg carton flowers with poster or tempura paint and let them dry.

Make a small hole in the egg carton with scissors, then push through a pipe cleaner and thread a button on to the end of it.

Push the other end of the pipe cleaner through the centre of your cake case and then through the straw.

You can add leaves to your flowers by pushing your straw through tissue paper and securing it with a dab of glue from a glue stick.