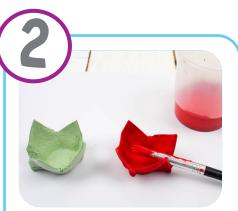

Paint your egg carton flowers with poster or tempura paint and let them dry.

Make a small hole in the egg carton with scissors, then push through a pipe cleaner and thread a button on to the end of it.