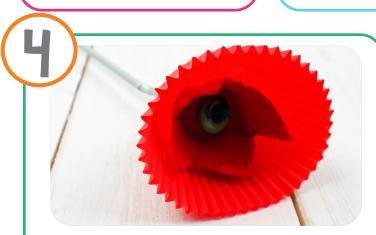

Push the other end of the pipe cleaner through the centre of your cake case and then through the straw.

You can add leaves to your flowers by pushing your straw through tissue paper and securing it with a dab of glue from a glue stick.