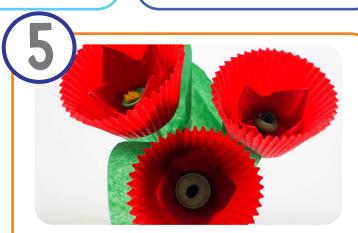

Push the other end of the pipe cleaner through the centre of your cake case and then through the straw.

You can add leaves to your flowers by pushing your straw through tissue paper and securing it with a dab of glue from a glue stick.