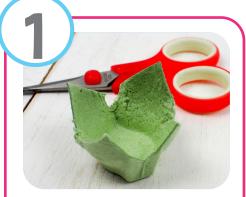

## **MATERIALS**

- Egg Carton
- Red Cake Cases
- Red Paint
- Pipe Cleaners
- Straws
- Buttons
- Scissors

Cut apart your egg carton so you have I2 sections and then cut out triangular pieces from the edge of your egg carton section, making pointy looking petals.